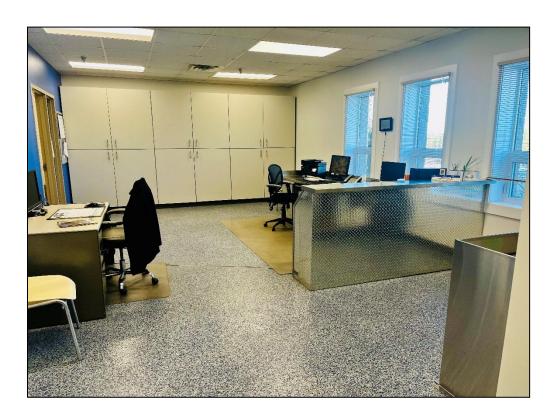

|
| Available           | February 1, 2025 (sooner possible – negotiable)                                                                                                                        |
| General information | Located adjacent to Bayers Lake with dock and grade loading. Open concept office area with lunch room and one private office. Warehouse clear ceiling height is 18 ft. |

BROKERS PROTECTED – please contact

Bart Henneberry, CMA, MBA

Cell: 902.830.2117

www.signatureproperties.ca

**Signature Commercial Realty** 

106-205 Bluewater Road, Bedford, NS B4B 1H1

Bus: 902.422.2122

bhenneberry@signatureproperties.ca



## Floor Plan – Unit 3& 4R





## Pictures – Unit 3 & 4R









## **Area Overview**

Conveniently located adjacent to Bayers Lake, along provincial Highway #103 near the junction of Highway #102, with easy access to major transportation routes and close proximity to various amenities; less than a 5 minute drive to the Armdale Rotary.