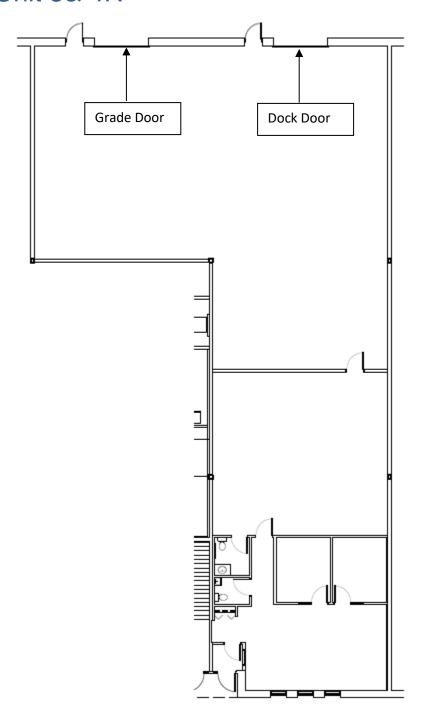

/- 1,000 sq.ft office                                                                                                                   |
| Available           | February 1, 2025 (sooner possible – negotiable)                                                                                                                        |
| General information | Located adjacent to Bayers Lake with dock and grade loading. Open concept office area with lunch room and one private office. Warehouse clear ceiling height is 18 ft. |

BROKERS PROTECTED – please contact

Bart Henneberry, CMA, MBA

Cell: 902.830.2117

www.signatureproperties.ca

**Signature Commercial Realty** 

106-205 Bluewater Road, Bedford, NS B4B 1H1

Bus: 902.422.2122

bhenneberry@signatureproperties.ca



## Floor Plan – Unit 3& 4R





## Pictures – Unit 3 & 4R









## **Area Overview**

Conveniently located adjacent to Bayers Lake, along provincial Highway #103 near the junction of Highway #102, with easy access to major transportation routes and close proximity to various amenities; less than a 5 minute drive to the Armdale Rotary.