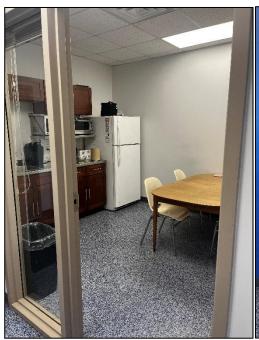

|
| Available           | February 1, 2025 (sooner possible – negotiable)                                                                                                                        |
| General information | Located adjacent to Bayers Lake with dock and grade loading. Open concept office area with lunch room and one private office. Warehouse clear ceiling height is 18 ft. |

BROKERS PROTECTED – please contact

Bart Henneberry, CMA, MBA

Cell: 902.830.2117

www.signatureproperties.ca

**Signature Commercial Realty** 

106-205 Bluewater Road, Bedford, NS B4B 1H1

Bus: 902.422.2122

bhenneberry@signatureproperties.ca



## Floor Plan – Unit 3& 4R





## Pictures – Unit 3 & 4R









## **Area Overview**

Conveniently located adjacent to Bayers Lake, along provincial Highway #103 near the junction of Highway #102, with easy access to major transportation routes and close proximity to various amenities; less than a 5 minute drive to the Armdale Rotary.