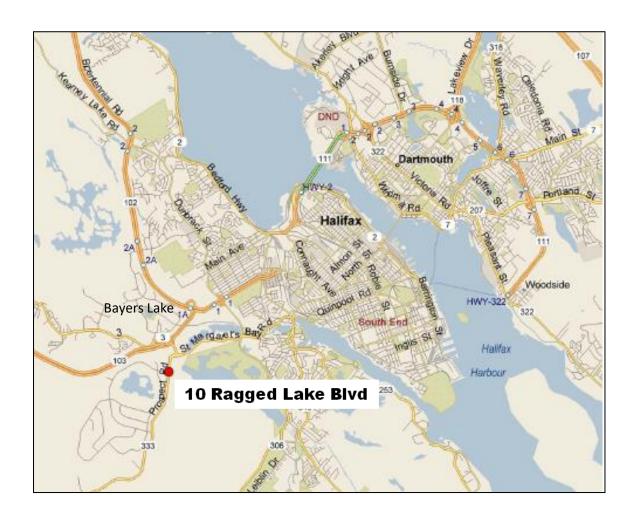

## **Area Overview**

Conveniently located adjacent to Bayers Lake, along provincial Highway #103 near the junction of Highway #102, with easy access to major transportation routes and close proximity to various amenities; less than a 5 minute drive to the Armdale Rotary.