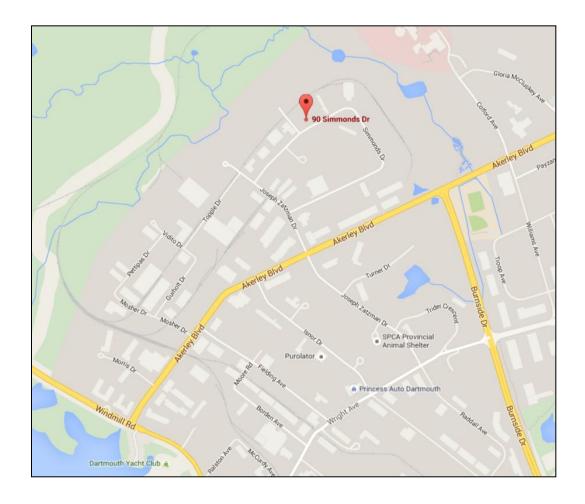

### **Area Overview**

Burnside Business Park is home to more than 1,400 businesses employing in excess of 18,000+ people. Burnside Park is located within minutes of downtown Halifax, the Port of Halifax, the Halifax International Airport and surrounding residential communities.

Within the boundaries of Burnside are industrial and manufacturing facilities, Class-A office developments, several full-service quality hotels & meeting spaces, fantastic restaurants and retail outlets, and natural park areas with walking trails and sport facilities. Burnside Park is also the transportation and warehousing center of the Greater Halifax economy. New office and industrial development projects continue to emerge in Burnside, and will ensure the continued success and growth of this regional monument.