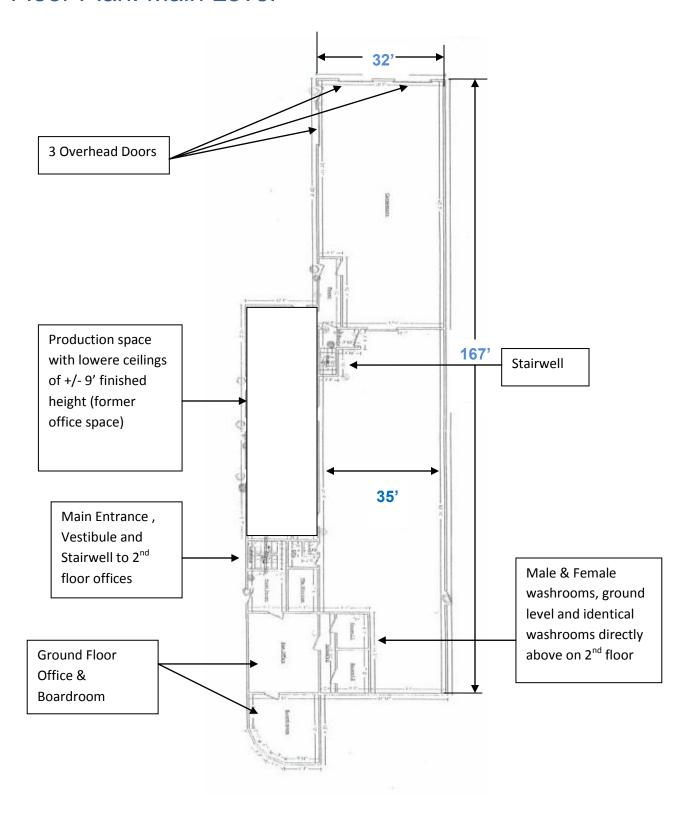

'), 1 grade (8'x8')                                                                                                              |
| Selling Price       | \$1.2 m                                                                                                                                                                |
| General information | Located in the Burnside Business Park, features 4 attached office units on the main floor; 7 office units, training/boardroom, lunchroom and 2 washrooms on each floor |

BROKERS PROTECTED – please contact

Bart Henneberry, CPA, CMA, MBA

Cell: 902.830.2117

www.signatureproperties.ca

**Signature Commercial Realty** 

160 – 205 Bluewater Road. Bedford, NS B4B 1H1

Bus: 902.422.2122

bhenneberry@signatureproperties.ca



### Floor Plan: Main Level





### **Area Overview**

Burnside Business Park is home to more than 1,400 businesses employing in excess of 18,000+ people. Burnside Park is located within minutes of downtown Halifax, the Port of Halifax, the Halifax International Airport and surrounding residential communities.

Within the boundaries of Burnside are industrial and manufacturing facilities, Class-A office developments, several full-service quality hotels & meeting spaces, fantastic restaurants and retail outlets, and natural park areas with walking trails and sport facilities. Burnside Park is also the transportation and warehousing center of the Greater Halifax economy. New office and industrial development projects continue to emerge in Burnside, and will ensure the continued success and growth of this regional monum