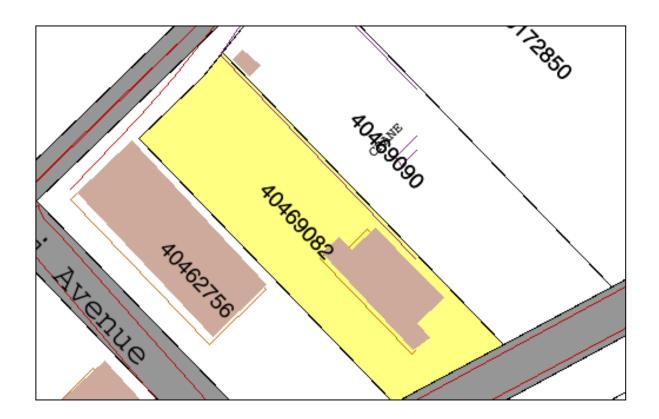

side Business Park is home to more than 1,400 businesses employing in excess of 18,000+ people. Burnside Park is located within minutes of downtown Halifax, the Port of Halifax, the Halifax International Airport and surrounding residential communities.

Within the boundaries of Burnside are industrial and manufacturing facilities, Class-A office developments, several full-service quality hotels & meeting spaces, fantastic restaurants and retail outlets, and natural park areas with walking trails and sport facilities. Burnside Park is also the transportation and warehousing center of the Greater Halifax economy. New office and industrial development projects continue to emerge in Burnside, and will ensure the continued success and growth of this regional monument.





## **Property Map**